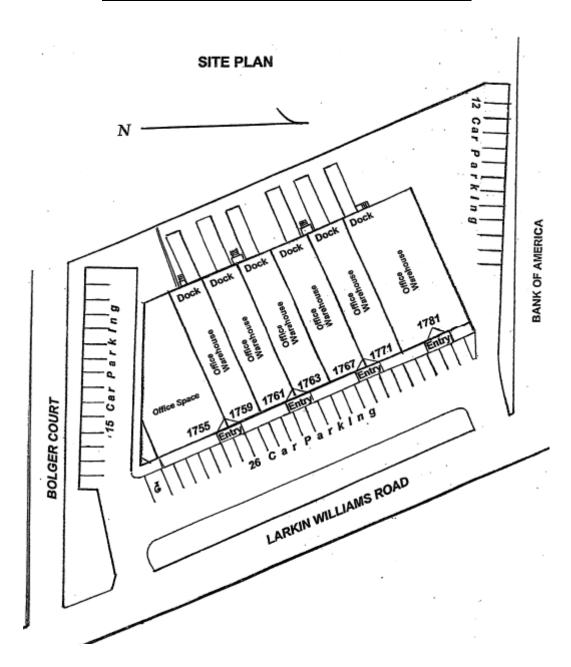

ON (BROKER)**

(636) 305-0600 or (314) 422-3695 or (636) 405-3000

 $\star$   $\star$   $\star$  JOHNSON COMMERCIAL  $\star$   $\star$ 

**Real Estate & Advisory Services** 





1744 Gilsinn V Fenton in St. Louis County, Missouri, 63026

Phone: (636) 405-3000 • Fax (636) 305-8282 • 24 Hour Voice Mail: (314) 422-3695

Information contained in this brochure has been obtained from sources deemed reliable, however the above real estate broker does not warrant or guarantee its accuracy or completeness, and we suggest that interested parties may wish to independently verify all information contained herein. Square footage is approximate and subject to verification and field measurement. Subject to prior sale, lease or withdrawal from market without notice.

## **FLOORPLAN OF ENTIRE BUILDING**