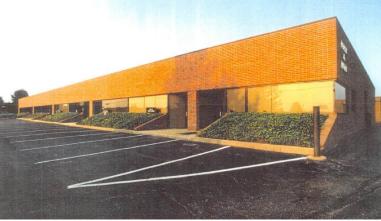

## FOR LEASE or SALE: 2,500 SF to 7,500 SF

THREE 2,500 SQUARE FOOT RENTAL BAYS, CAN BE COMBINED PART OF A 21,500 SF BUILDING ON 1.58 ACRES MASONRY OFFICE/WAREHOUSE & SERVICE CENTER INTERSTATE 44 VISIBILITY @ SOUTH HIGHWAY DRIVE

## 1755-1783 Larkin Williams Road, Fenton, MO 63026

- ♦ Private Restrooms, Kitchenettes & Rear Truck Docks, One Drive In Door
- ♦ Variable Interior Office Finish from 30% to 70%