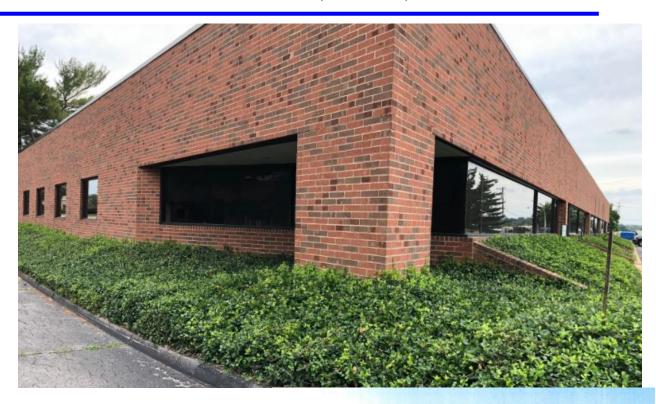

## FOR LEASE or SALE: 2,500 SF to 7,500 SF

THREE 2,500 SQUARE FOOT RENTAL BAYS, CAN BE COMBINED PART OF A 21,500 SF BUILDING ON 1.58 ACRES MASONRY OFFICE/WAREHOUSE & SERVICE CENTER INTERSTATE 44 VISIBILITY @ SOUTH HIGHWAY DRIVE

## 1755-1783 Larkin Williams Road, Fenton, MO 63026

- ♦ Private Restrooms, Kitchenettes & Rear Truck Docks, One Drive In Door
- ♦ Variable Interior Office Finish from 30% to 70%