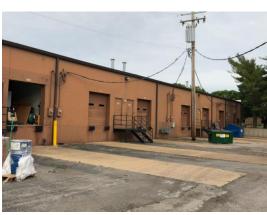

## 1755-1783 Larkin Williams Road, Fenton, MO 63026

- ♦ Private Restrooms, Kitchenettes & Rear Truck Docks, One Drive In Door
- ♦ Variable Interior Office Finish from 30% to 70%