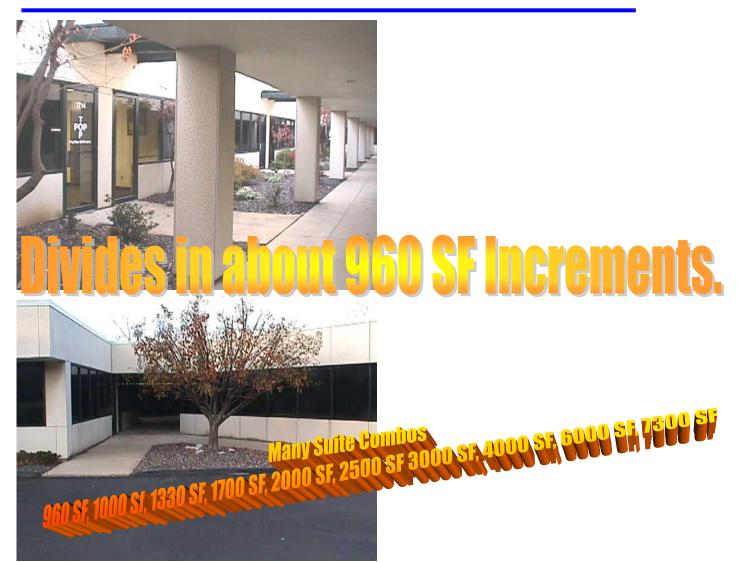

## FOR LEASE: 1,330 SF to 7,330 SF Office Suite(s) BEAUTIFUL ATRIUM OFFICE SUITES with KITCHENETTES & PRIVATE BATHROOMS, GLASS ON TWO or THREE SIDES

## 1704-1718 Gilsinn Lane, Fenton, (St. Louis Co.) MO 63026

- ◆ Landscaped courtyard atrium, large lighted surface parking lot, 1 block off I-44
- ◆ 7 Front Entrance Doors & 7 Office Suite Sizes and Combos, Can Divide or Combine
- Private separate toilets & HVAC climate control each suite, glass on 2 or 3 sides
- Great Southwest County Locations with EZ access I-44 at I-270 & I-44 at 141,