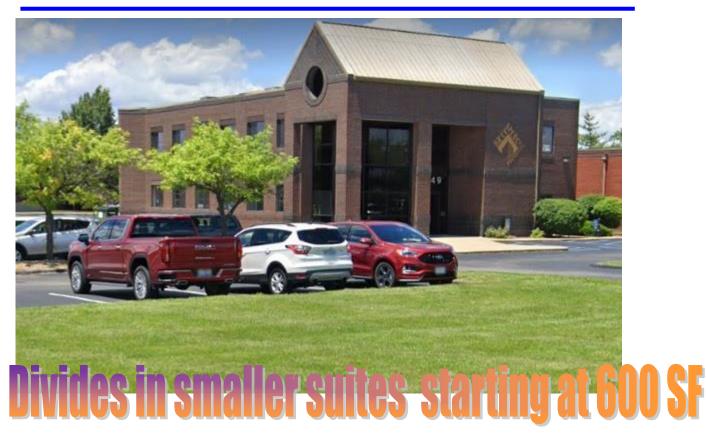

## FOR LEASE: 600 SF to 4,000 SF Office Suite(s), Divisible BEAUTIFUL TWO STORY EXECUTIVE OFFICE BUILDING

## 1749 Gilsinn Lane, Fenton, (St. Louis County) MO 63026

- Front 2-story interior atrium lobby, large parking lot just south of I-44
- ◆ Various Sizes and Combos, or entire 4,000 SF 2<sup>nd</sup> floor, Can Divide or Combine
- ♦ Class "A" Brick Office Building
- Great Southwest County Locations with EZ access I-44 at I-270 & I-44 at 141,